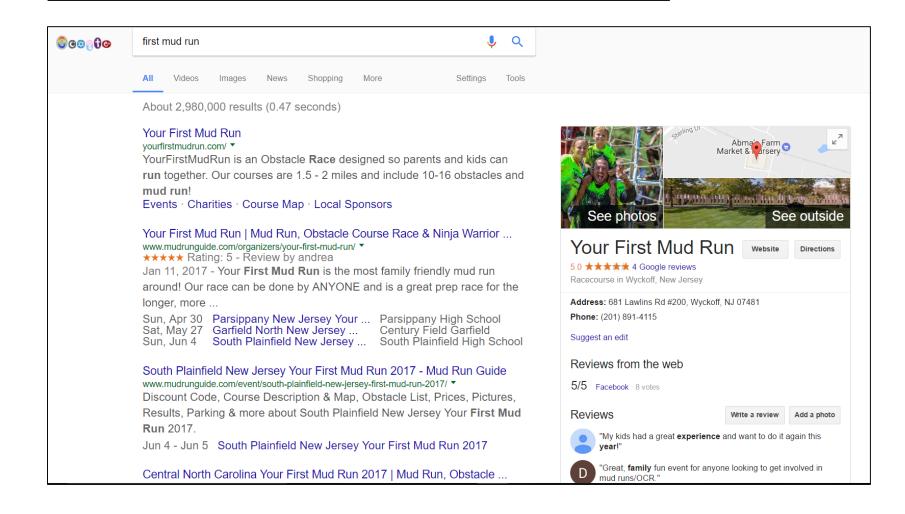

Client website: www.yourfirstmudrun.com Keywords: Mud run, obstacle run, first mud run Location: NJ, NY

Google results: Page 1 for all the queries with keywords.

# | Family Friendly : Obstacle Races & Corporate Events -Your First Mud ... yourfirstmudrun.com/

Our courses are 1.5 - 2 miles and include 10-16 obstacles and **mud run**! ... Locations in **NJ**, **NY**, PA, MA, and NC ... Our **2017** obstacles will include: **mud** pit, tires, wall climb, tubes, hills, balance beams, tire carry, heavy jump rope, and ...

# Your First Mud Run

yourfirstmudrun.com/ <

... so parents and kids can run together. Our courses are 1.5 - 2 miles and include 10-16 obstacles and **mud run**! ... Locations in **NJ**, NY, PA, MA, and NC ...

| Family Friendly : Obstacle Races & Corporate Events -Your First Mud ... yourfirstmudrun.com/ ▼

YourFirstMudRun is an **Obstacle Race** designed so parents and kids can run together. Our courses are 1.5 - 2 miles and ... Locations in **NJ**, NY, PA, MA, and NC ...