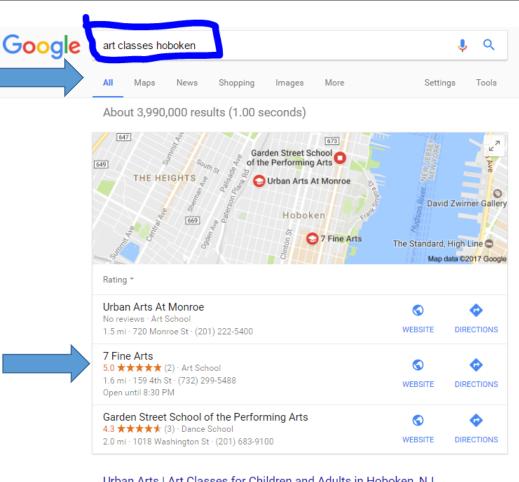

# Client Website: <u>www.7finearts.com</u> Keywords: art school hoboken, art classes hoboken Location: Hoboken

# Urban Arts | Art Classes for Children and Adults in Hoboken, NJ urbanartsnj.com/ $\checkmark$

Urban **Arts** at Monroe located in **Hoboken**, NJ, offers **art classes** for children and adults. We are committed to providing a creative and nurturing environment ...

# 7 Fine Arts - Art School, Oil Painting, Art Classes https://www.7finearts.com/ \*

7 Fine Arts is an amazing studio that teaches you how to paint like a master-no matter what your skill level is. **Art Classes-Hoboken**-learn to paint!