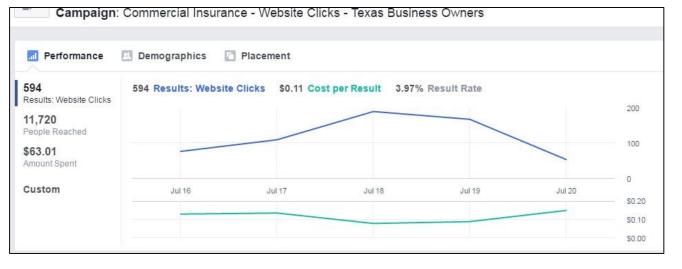

## Facebook Ads

**Case Studies** 

Madhura

madhura3290@gmail.com

www.goformarketing.com (Under Construction)

Campaign: Website Clicks Results: \$0.11/website click

Reach: 11,720 people.

Campaign: Video Views Results: \$0.01/video view Reach: 35,884 people.

Special Instructions: Per Person Pricing: \$20 per hour + cost of item Items start at \$5

Sessions start on the hour:

12-1pm

1-2pm

2-3pm

3-4pm

Campaign: Website Clicks Results: \$0.57/link click Reach: 25,233 people.