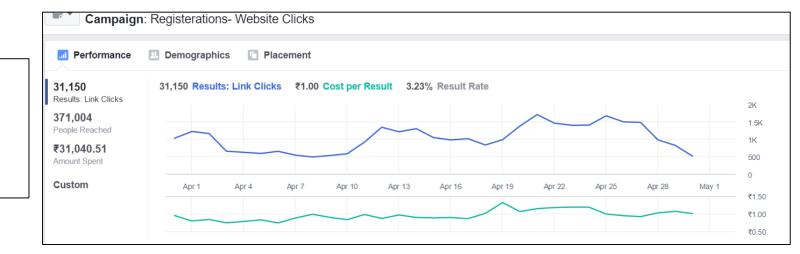

Reach: 15,252 people.

Campaign: Website Clicks

Results: INR 1.00(\$0.02)/link click

Reach: 371,004 people.

Campaign: Instagram Engagement

Results: \$0.07/post engagement

Reach: 538 people.

LIKE Page