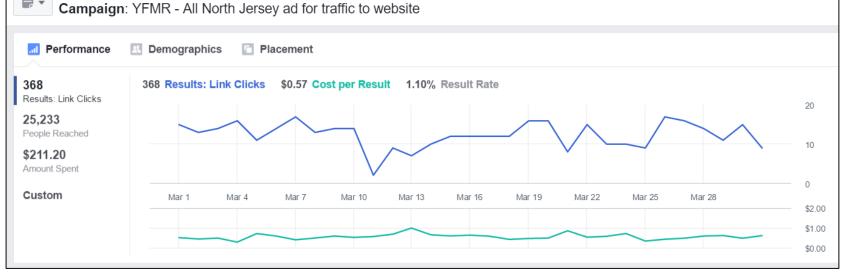

Special Instructions: Per Person Pricing: \$20 per hour + cost of item Items start at \$5

Sessions start on the hour:

12-1pm

1-2pm

2-3pm

3-4pm

Campaign: Website Clicks Results: \$0.57/link click Reach: 25,233 people.