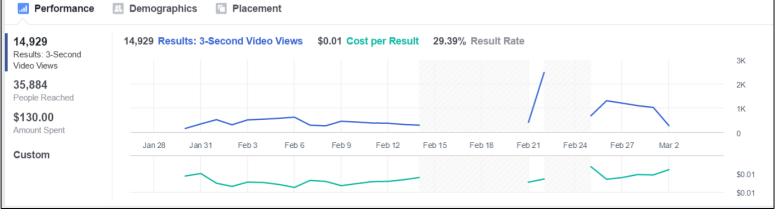

## Facebook Ads

**Case Studies** 

Madhura

madhura3290@gmail.com

www.goformarketing.com (Under Construction)

Campaign: Website Clicks Results: \$0.11/website click

Reach: 11,720 people.

Campaign: Video Views Results: \$0.01/video view Reach: 35,884 people.

Campaign: Video Views

Results: \$0.004/video view

Reach: 27,418 people.

Campaign: Video Views Results: \$0.04/video view

Reach: 2,435 people.

Campaign: Conversion (E-book download)

Results: \$0.20/conversion