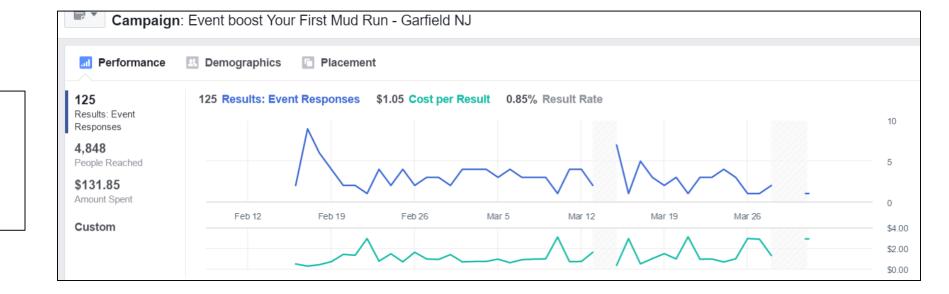

Campaign: Event Response

Results: \$0.79/event

response

Reach: 20,003 people.

Campaign: Event Response

Results: \$1.05/event

response

Reach: 4,848 people.