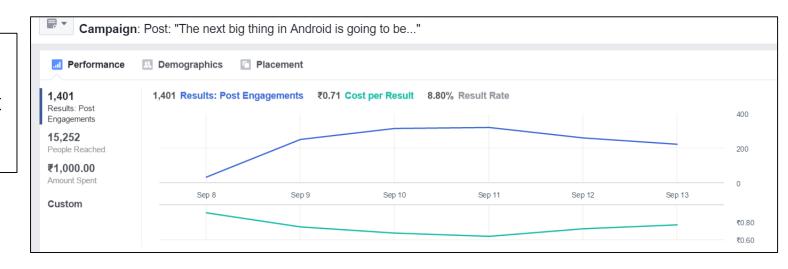

Campaign: Page Likes

Results: INR 3.32(\$0.05)/conversion

Reach: 14,699 people.

Campaign: Event Response

Results: INR 70.67(\$1.09)/event response

Reach: 36,011 people.

Campaign: Post Engagement

Results: INR 0.71(\$0.01)/post engagement

Reach: 15,252 people.

Campaign: Website Clicks

Results: INR 1.00(\$0.02)/link click

Reach: 371,004 people.

Campaign: Instagram Engagement

Results: \$0.07/post engagement

Reach: 538 people.

LIKE Page