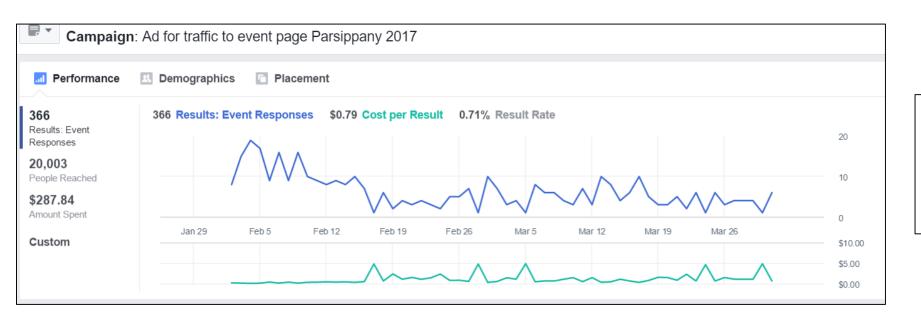

Campaign: Event Response

Results: \$0.79/event

response

Reach: 20,003 people.

Campaign: Event Response

Results: \$1.05/event

response

Reach: 4,848 people.