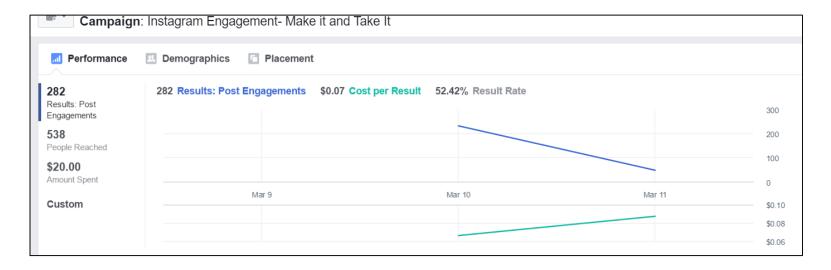

Reach: 15,252 people.

Campaign: Website Clicks

Results: INR 1.00(\$0.02)/link click

Reach: 371,004 people.

Campaign: Instagram Engagement

Results: \$0.07/post engagement

Reach: 538 people.

LIKE Page