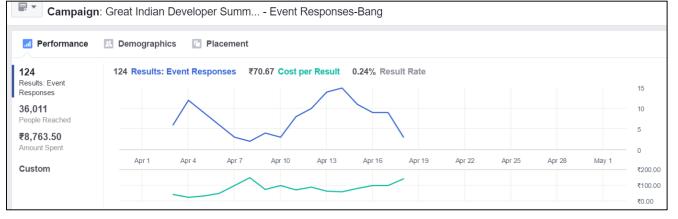

Campaign: Page Likes

Results: INR 3.32(\$0.05)/conversion

Reach: 14,699 people.

Campaign: Event Response

Results: INR 70.67(\$1.09)/event response

Reach: 36,011 people.

Campaign: Post Engagement

Results: INR 0.71(\$0.01)/post engagement