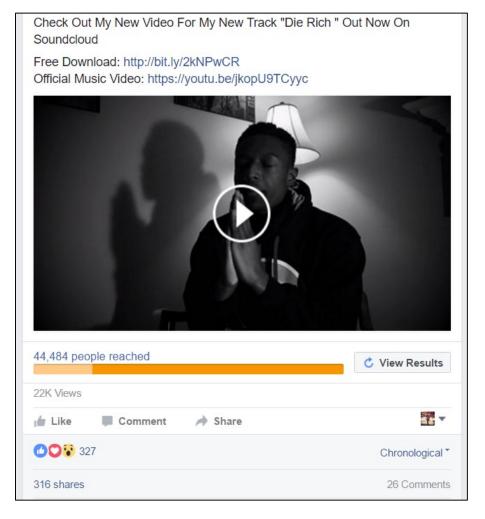

## Facebook Ads

**Case Studies** 

Madhura

madhura3290@gmail.com

www.goformarketing.com (Under Construction)

Campaign: Website Clicks Results: \$0.11/website click

Reach: 11,720 people.

Campaign: Video Views Results: \$0.01/video view Reach: 35,884 people.

Campaign: Video Views

Results: \$0.004/video view

Reach: 27,418 people.

Campaign: Video Views Results: \$0.04/video view

Reach: 2,435 people.

Campaign: Conversion (E-book download)

Results: \$0.20/conversion