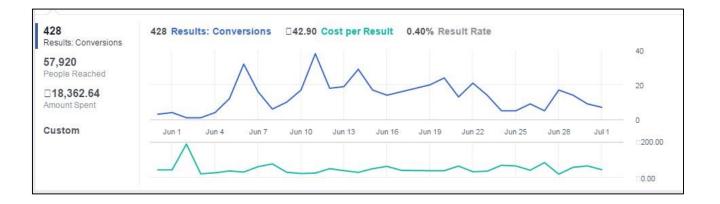

Reach: 5,662 people.

Campaign: Conversion (Registrations on

Landing page)

Results: INR 42.90(\$0.66)/conversion

Reach: 57,920 people.

Be independent and start Earning. Opportunity to work with Big companies. Find your new job today! Register now. YOU'VE WORKED HARD TO ACHIEVE! SMS "EARN" to 56767 Contact us and get hired today! Full time/Part time/Work from home Apply Now WWW.BIMABUSINESS.COM 75,825 people reached