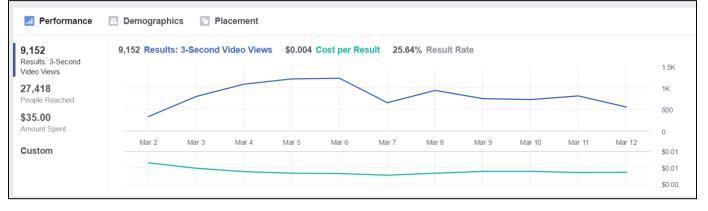

Campaign: Video Views

Results: \$0.004/video view

Reach: 27,418 people.

Campaign: Video Views Results: \$0.04/video view

Reach: 2,435 people.

Campaign: Conversion (E-book download)

Results: \$0.20/conversion