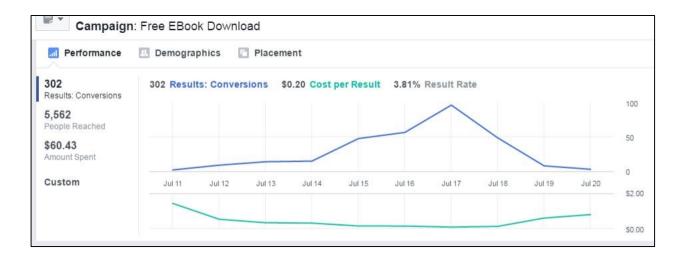

Campaign: Video Views

Results: \$0.004/video view

Reach: 27,418 people.

Campaign: Video Views Results: \$0.04/video view

Reach: 2,435 people.

Campaign: Conversion (E-book download)

Results: \$0.20/conversion

Reach: 5,662 people.

Campaign: Conversion (Registrations on

Landing page)

Results: INR 42.90(\$0.66)/conversion

Reach: 57,920 people.

Be independent and start Earning. Opportunity to work with Big companies. Find your new job today! Register now. YOU'VE WORKED HARD TO ACHIEVE! SMS "EARN" to 56767 Contact us and get hired today! Full time/Part time/Work from home Apply Now WWW.BIMABUSINESS.COM 75,825 people reached