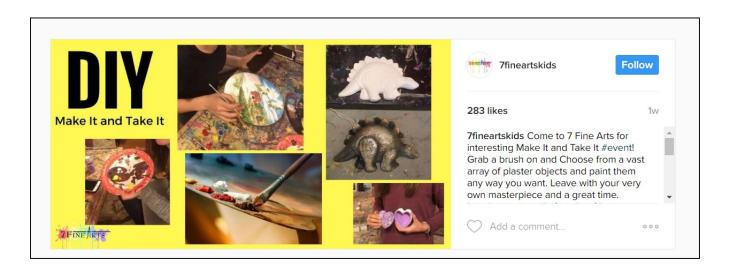

## New! Make It Take It Classes

Drop it and grab a brush on with our 1 hour Make It Take It. Choose from a vast array of plaster and wooden objects that you paint any way you want. Leave with your very own masterpiece and a great time.