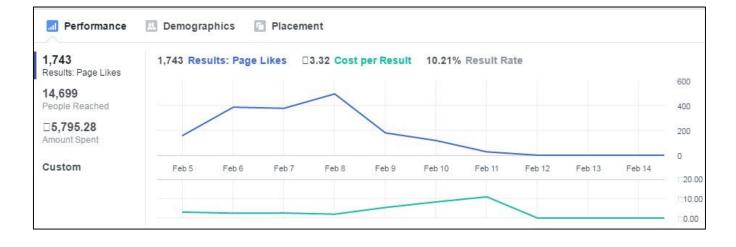

Campaign: Page Likes

Results: INR 3.32(\$0.05)/conversion

Reach: 14,699 people.

Campaign: Event Response

Results: INR 70.67(\$1.09)/event response

Reach: 36,011 people.

Campaign: Post Engagement

Results: INR 0.71(\$0.01)/post engagement