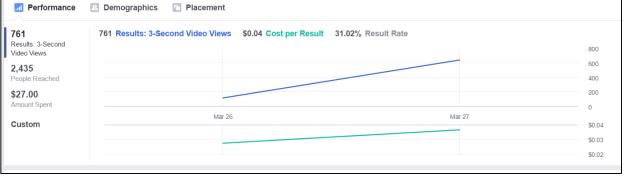

Campaign: Video Views

Results: \$0.004/video view

Reach: 27,418 people.

Campaign: Video Views Results: \$0.04/video view

Reach: 2,435 people.

Campaign: Conversion (E-book download)

Results: \$0.20/conversion